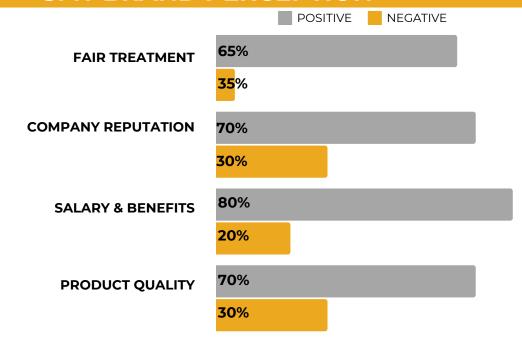

### **SMT BRAND PERCEPTION**

This left us with us 12 telephone interviews to conduct where we further screened the candidates suitability, we subsequently shortlisted 5 candidates and all 5 were invited to interview.

Overall, high engagement from candidates for this role and overall a positive brand perception of the client name from the market.