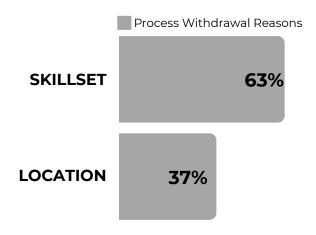

#### CONCLUSION

At the start of the initial search process Elite identified 100 candidates of which 20 candidate conversations were hold following the initial approach. At this point we had 8 people withdraw from the process, mainly due to not being the right fit from a skillset perspective. This is expected at this stage with similar roles we have worked on with the average being 50%.