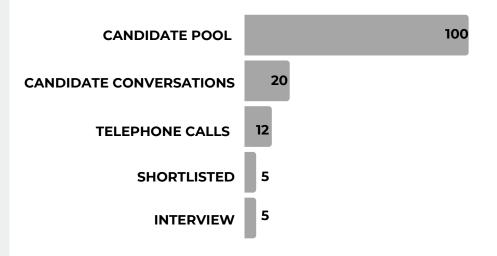

### **INITIAL SEARCH RESULTS - SCREENING**

PROFILES IDENTIFIED

220

CANDIDATES SPOKEN TO

20

DIRECT APPROACHES MADE

100

COMPETENCY
INTERVIEWS CONDUCTED

12

**CANDIDATES SUBMITTED** 

5

#### CONCLUSION

At the start of the initial search process Elite identified 100 candidates of which 20 candidate conversations were hold following the initial approach. At this point we had 8 people withdraw from the process, mainly due to not being the right fit from a skillset perspective. This is expected at this stage with similar roles we have worked on with the average being 50%.

This left us with us 12 telephone interviews to conduct where we further screened the candidates suitability, we subsequently shortlisted 5 candidates and all 5 were invited to interview.

Overall, high engagement from candidates for this role and overall a positive brand perception of the client name from the market.